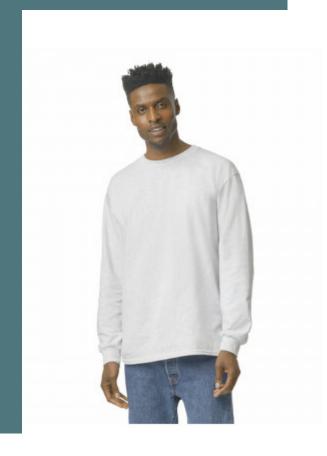

## Ultra Cotton™ Long-Sleeved T-shirt

Superior quality cotton: optimum decoration area.

Soft to the touch and comfortable to wear.

Detachable label easy to re-label.

100% preshrunk cotton (Safety colours: 50% cotton/50% polyester - Sport Grey: 90% cotton/10% polyester). Taped neck and shoulders. Ribbed cuffs. Twin needle bottom hem. Tubular cut. Loose fit.