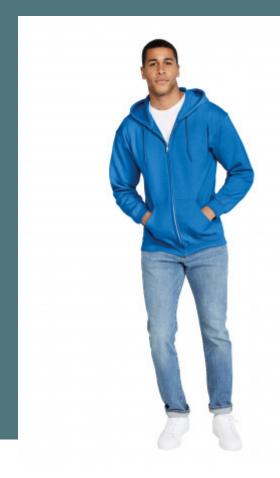

## Heavy Blend™ Men's Full Zip **Hooded Sweatshirt**

Air Jet thread – soft anti-pilling surface.

Cotton/polyester blend: comfort and resistance.

Detachable label easy to re-label.

50% cotton/50% polyester. Preshrunk fleece. Air Jet yarn for softer feel and no pilling. Set-in sleeves. Unlined hood with colour-matched drawstring. Overlapped fabric across metal zipper allows full front printing. Pouch pockets. Classic fit.

#### **Colours**

Logistic

**Customs code** 

White

Royal Blue

Safety

Dark

Sport Grey