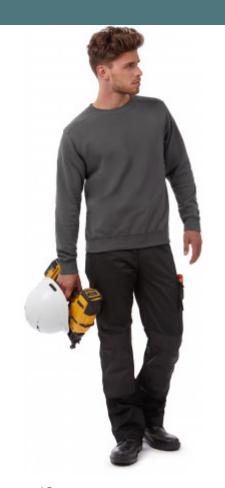

# **Hero Pro Sweat-shirt**

Resistant fabric

Smooth surface perfect for printing.

Soft fleece that is comfortable to wear.

80% combed rinspun cotton/20% polyester. PST: Perfect Sweat Technology. Herringbone reinforced necktape. Brushed fleece lining. Set-in sleeves. 2x2 rib collar, cuffs and hem. Side seamed. Washable at 60°C. Low shrinkage.

#### Grammage

S - M - L - XL 280 gsm - XXL - 3XL -4XL

All rights reserved ©

| 1       | S - 4XL |
|---------|---------|
| Colours | €42.98  |