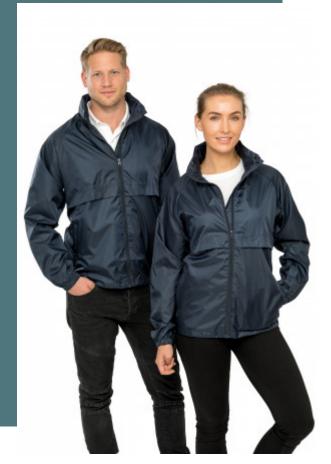

# **Lightweight Jacket**

Extremely lightweight, comfortable to wear.

Practical and ergonomic storage pocket.

Integrated hood in the neck.

190T StormDri polyester with 2000 PU coating. Lining: 100% polyester mesh. Sleeve lining: 100% polyester. 2000 mm waterproof. Windproof. Taped seams. Breathable back and chest venting. Extremely lightweight. Concealed hood in collar with adjuster. Full front zip fastening. 2 front zip closing pockets. Elasticated cuffs. Fold away system into pocket. Adjustable shock cord hem.