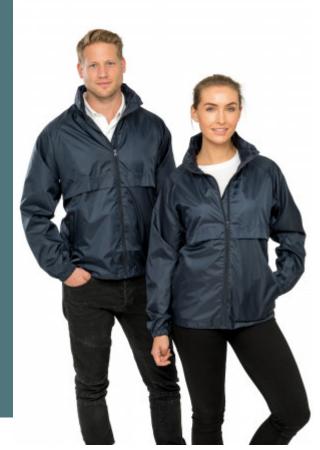

# **Lightweight Jacket**

Extremely lightweight, comfortable to wear.

Practical and ergonomic storage pocket.

Integrated hood in the neck.

190T StormDri polyester with 2000 PU coating. Lining: 100% polyester mesh. Sleeve lining: 100% polyester. 2000 mm waterproof. Windproof. Taped seams. Breathable back and chest venting. Extremely lightweight. Concealed hood in collar with adjuster. Full front zip fastening. 2 front zip closing pockets. Elasticated cuffs. Fold away system into pocket. Adjustable shock cord hem.

## **Colours**

Navy

62102000

**Country of origin** 

China