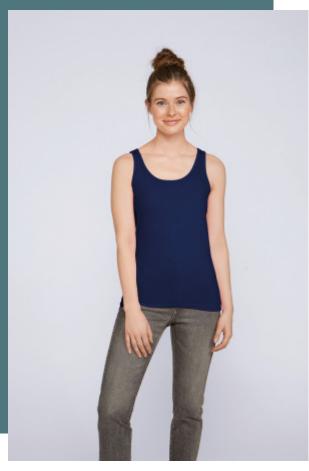

# **Ladies' Softstyle Tank Top**

Pre-shrunk cotton: resistant wash after wash.

Soft to the touch and comfortable to wear.

Detachable label easy to re-label.

100% preshrunk ringspun cotton (RS Sport Grey: 90% cotton/10% polyester). Jersey knit. Rib knit trim applied to neckline and armholes. Twin needle stitching at the hem.

#### Sizes

Grammage

S - M - L - XL 140 - 153 gsm - XXL

All rights reserved ©

| 1             | S-XXL |
|---------------|-------|
| Colours       | €8.06 |
| RS Sport Grey | €7.38 |
| White         | €6.24 |