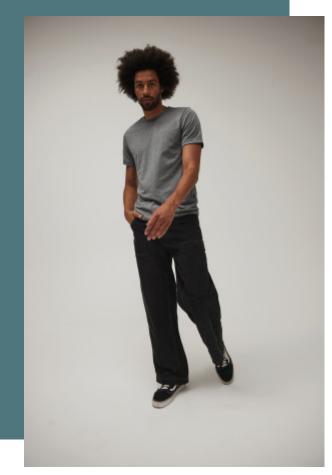

## **Men triblend Crew Neck T-shirt**

Smooth and even surface for silkscreen printing. Comfortable, hard-wearing, soft garment. Detachable label easy to re-label.

50% polyester/25% combed ringspun cotton/25% rayon. Side-seamed. Fitted style.