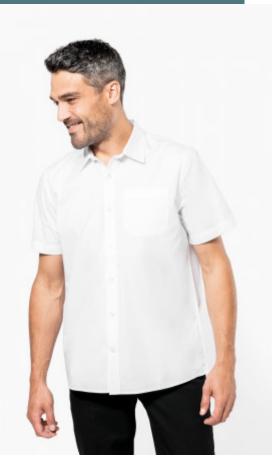

## Men's short-sleeved cotton poplin shirt

Designed in cotton poplin, a silky, supple material.

Easy to clean thanks to easy-care treatment.

Elegant and classic with subtle, sleek finishes.

100% cotton poplin. Easy-care fabric. Cut-away boned collar. Matching buttons. Mitred left chest pocket. Double back yoke with 2 side pleats. Felled seams. Twin needle finishing at the cuffs. 1 spare button. Shaped hem.