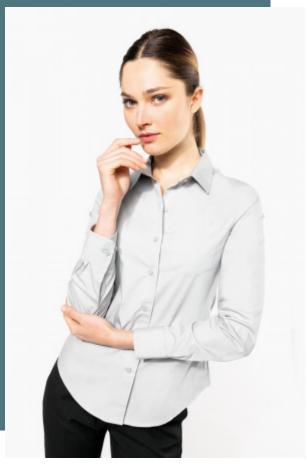

## Ladies' long-sleeved cotton poplin shirt

Designed in cotton poplin, a silky, supple material.

Easy to clean thanks to easy-care treatment.

Elegant and classic with subtle, sleek finishes.

100% cotton poplin. Easy-care fabric. Soft collar. Matching buttons. V-shaped chest pocket on left side. Adjustable rounded tear-resistant cuffs. 1 spare button. Shaped hem.