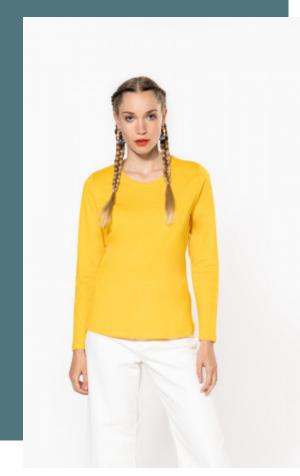

## Ladies' long-sleeved crew neck T-shirt

Soft to the touch and excellent printability.

Enzyme-washed, fashionable fit t-shirt, a must-have for professionals.

Large choice of colours.

100% enzyme-washed combed cotton (Oxford Grey : 90% cotton/10% viscose). Fitted style. Neck tape (Oxford Grey contrast neck tape for all colours, except for White body where neck tape is White and Oxford Grey body where neck tape is Dark Grey). Twin needle finishing at the cuffs and hem.

## Sizes Grammage

S - M - L - XL - XXL - 3XL 180 gsm

All rights reserved ©

| Additional information |         |                |           |              |            |                  |                   |             |                     |            |            |  |
|------------------------|---------|----------------|-----------|--------------|------------|------------------|-------------------|-------------|---------------------|------------|------------|--|
| 1                      | S - 3XL |                | Logistic  | Customs code |            | Count            | Country of origin |             |                     |            |            |  |
| Colours                | €12.96  |                | -         |              |            | Bangladesh       |                   |             |                     |            |            |  |
|                        |         |                | 🗂 10      | 61091        | 000        |                  |                   |             |                     |            |            |  |
|                        |         |                | <u> </u>  |              |            |                  |                   |             |                     |            |            |  |
| Colours                |         |                |           |              |            |                  |                   |             |                     |            |            |  |
| $\bigcirc$             |         | $\bigcirc$     |           |              |            |                  |                   |             |                     |            | $\bigcirc$ |  |
| White                  | Black   | Ash<br>Heather | Chocolate | Dark Grey    | Dark Khaki | Forest<br>Green  | Fuchsia           | Kelly Green | Light Royal<br>Blue | Light Sand | Lime       |  |
|                        |         | $\bigcirc$     |           |              | $\bigcirc$ |                  |                   | $\bigcirc$  |                     |            |            |  |
| Navy                   | Orange  | Oxford<br>Grey | Purple    | Red          | Sky Blue   | Tropical<br>Blue | Wine              | Yellow      |                     |            |            |  |
|                        |         |                |           |              |            |                  |                   |             |                     |            |            |  |