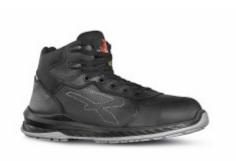

# Scuro safety boots

Meets EN ISO 20345 - S3 CI SRC ESD standard.

Sturdy and breathable toecap.

High-top shoe: better fit at the ankle.

Light and comfortable safety shoes U-Power of the Red Industry range, with Soft, water resistant, grain leather, composite toecap, anti-puncture, PU compact Antislip, antistatic and oil resistant. Antifatigue WOW2 footbed. S3 CI SRC ESD