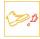

# Scuro safety boots

Meets EN ISO 20345 - S3 CI SRC ESD standard.

Sturdy and breathable toecap.

High-top shoe: better fit at the ankle.

Light and comfortable safety shoes U-Power of the Red Industry range, with Soft, water resistant, grain leather, composite toecap, anti-puncture, PU compact Antislip, antistatic and oil resistant. Antifatigue WOW2 footbed. S3 CI SRC ESD