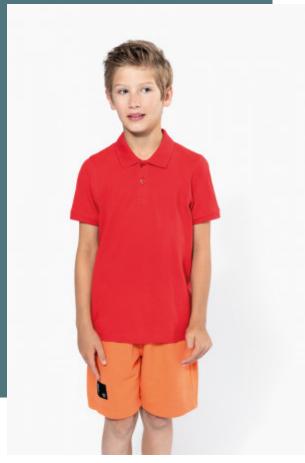

# Kids' short-sleeved polo shirt

No label: 100% customisable for your brand.

Combed cotton: hard-wearing garment over time.

Comfortable fashion slim fit.

100% cotton (except in the Oxford Grey colourway: 90% cotton and 10% viscose). RingSpun pre-shrunk combed cotton. Piqué stitch. Straight fit. Placket with 2 matching buttons. Taped neck in main material and matching colour. 1x1 ribbed neck and cuffs. Twin-needle overstitched finish on the bottom hem of the garment. Elastane in the ribbing on the cuffs to prevent them from going out of shape. No brand label on the collar, only a size tag for easy decoration.