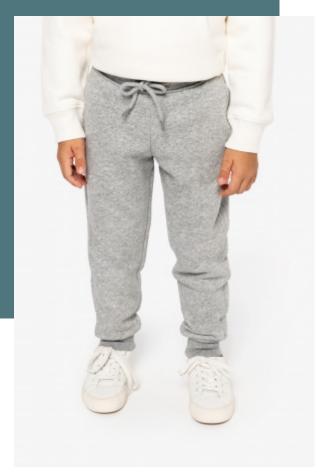

# **Eco-friendly kids' jogging trousers**

No label: 100% customisable for your brand.

Enzyme-washed for a perfectly clear printing surface.

3-yarn LSF (Low Shrinkage Fleece) design: hard-wearing and wash-resistant.

85% organic cotton / 15% post-consumer recycled polyester. Combed cotton. 3-ply brushed fleece LSF (Low Shrinkage Fleece: pre-shrunk fleece). Enzyme-washed. Elasticated waistband in 1 x 1 ribbing with round drawstring made from organic cotton. Buttonhole eyelet for waistband drawstring. Side pockets and one back pocket with piping. 1 x 1 rib leg hem.