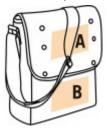

re elegance and style.

Excellent resistance and easy decoration access thanks to the washed cotton canvas.

Adjustable shoulder strap for a more ergonomic design.

Cotton canvas satchel with adjustable shoulder strap, vintage look, buckles and eyelets in old copper finish, 1 inside pocket.

| Sizes    | Capacity | Dimensions            |
|----------|----------|-----------------------|
| One Size | 7        | 26 cm x 11 cm x 32 cm |

#### Grammage

Kimood

340 gsm



All rights reserved ©

| 1       | ONE SIZE |
|---------|----------|
| Colours | €19.10   |

#### **Additional information**

| Logistic | Customs code |
|----------|--------------|
|          | 42022290     |
| 50       |              |

### **Country of origin**

## India

### **Decoration zone**

A: 10x12 cm | B: 10x12 cm



#### Colours



Vintage