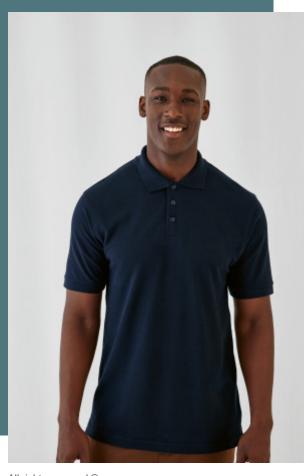

## Heavymill men's polo shirt

Smooth surface perfect for decoration.

Soft to the touch and comfortable to wear.

100% preshrunk ringspun combed cotton (Heather Grey: 90% cotton/10% viscose). 1x1 rib knitted collar and cuffs. Neck tape. 3-button placket reinforced with fusible interlining. Matching colour buttons. Side seams. Side vents.

## **Colours**

Heather

Navy