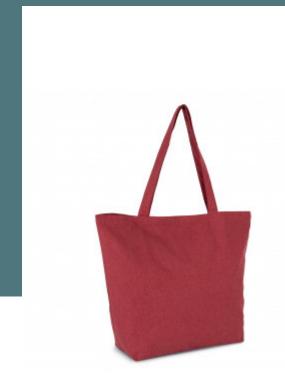

# Large K-loop shopping bag

Durable large bag, made from recycled cotton and recycled polyester.

Flat-bottomed for greater storage capacity and better stability.

This bag is part of the "K-loop" project.

Recycled cotton / recycled polyester. Large flat-bottomed shopping bag with handles in the same fabric as the bag. This bag is part of the "K-loop" project. With this project, Kimood is literally closing the loop of the circular economy. The cotton used comes from waste generated in the production of cotton items for the Kariban brand, from the KARIBAN BRANDS range. The added polyester comes from recycled PET plastic bottles. During the recycling process, tracers are added to the yarn in the form of viscose and ceramic filaments to act as a unique digital fingerprint. The tracers reflect light in a unique way and therefore carry a clear and tamper-proof code. This allows us to unequivocally store in a blockchain all the information from the processes the yarn has been subjected to. Thanks to the Aware™ tracer technology and associated blockchain platform, Kimood allows the end consumer to track the entire production process. This guarantees that the product has been recycled using its own waste, with no possible alterations in the process. A special label with a QR code provides access to the Aware™ platform for direct authentication of certifications using a smartphone.

| Sizes    | Capacity | Dimensions            |
|----------|----------|-----------------------|
| One Size | 33       | 52 cm x 16 cm x 40 cm |