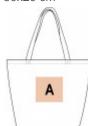

# Large K-loop shopping bag

Durable large bag, made from recycled cotton and recycled polyester.

Flat-bottomed for greater storage capacity and better stability.

This bag is part of the "K-loop" project.

Recycled cotton / recycled polyester. Large flat-bottomed shopping bag with handles in the same fabric as the bag. This bag is part of the "K-loop" project. With this project, Kimood is literally closing the loop of the circular economy. The cotton used comes from waste generated in the production of cotton items for the Kariban brand, from the KARIBAN BRANDS range. The added polyester comes from recycled PET plastic bottles. During the recycling process, tracers are added to the yarn in the form of viscose and ceramic filaments to act as a unique digital fingerprint. The tracers reflect light in a unique way and therefore carry a clear and tamper-proof code. This allows us to unequivocally store in a blockchain all the information from the processes the yarn has been subjected to. Thanks to the Aware™ tracer technology and associated blockchain platform, Kimood allows the end consumer to track the entire production process. This guarantees that the product has been recycled using its own waste, with no possible alterations in the process. A special label with a QR code provides access to the Aware™ platform for direct authentication of certifications using a smartphone.

#### **Decoration zone**

A: 30x20 cm