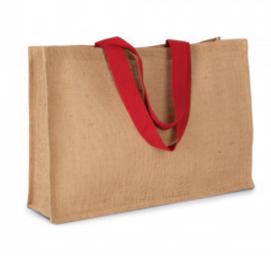

## XL shopping bag

Large size designed to maintain its original shape.

Original and trendy style.

Hard-wearing and durable plant-based natural material.

100% jute. XL size bag with handles in contrasting colours. Stretching with vegetable starch gives the jute, and therefore the bag, greater stiffness to allow it to keep its shape.

| Sizes    | Capacity | Dimensions            |
|----------|----------|-----------------------|
| One Size | 35 I     | 50 cm x 20 cm x 35 cm |

Grammage

260 gsm

All rights reserved ©

| 1       | ONE SIZE |
|---------|----------|
| Colours | €7.06    |

#### **Colours**

Black

Natural /

Cherry

Red

Natural /

Kelly

Green