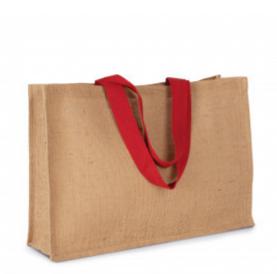

# XL shopping bag

Large size designed to maintain its original shape.

Original and trendy style.

Hard-wearing and durable plant-based natural material.

100% jute. XL size bag with handles in contrasting colours. Stretching with vegetable starch gives the jute, and therefore the bag, greater stiffness to allow it to keep its shape.

| Sizes    | Capacity | Dimensions            |
|----------|----------|-----------------------|
| One Size | 35 I     | 50 cm x 20 cm x 35 cm |

#### **Colours**

Natural / Cherry

Natural / Fuchsia

Natural / Kelly Green

Natural / Navy