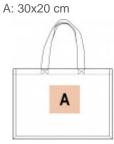

### KI0743

# XL shopping bag

Large size designed to maintain its original shape.

Original and trendy style.

Hard-wearing and durable plant-based natural material.

100% jute. XL size bag with handles in contrasting colours. Stretching with vegetable starch gives the jute, and therefore the bag, greater stiffness to allow it to keep its shape.

| Sizes    | Capacity | Dimensions            |
|----------|----------|-----------------------|
| One Size | 35 I     | 50 cm x 20 cm x 35 cm |

#### Grammage

260 gsm



















All rights reserved ©

#### **Additional information**

#### **Logistic Customs code**



50 42029298

#### **Country of origin**

India

## **Decoration zone**



#### **Colours**







Natural / Cherry



Natural / Fuchsia



Natural / Kelly Green



Natural / Navy