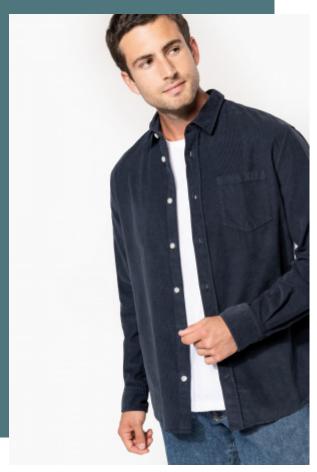

## Men's long-sleeved corduroy shirt

Corduroy fabric for a chic and urban look.

Slim fit so it hangs perfectly.

No label: 100% customisable for your brand.

100% cotton. Corduroy fabric. Straight fit. Chest pocket on left-hand side with reinforced corners. Added button placket with white pearlised buttons on all colours. Adjustable cuffs with two buttons and rounded corners, and a pointed tab end with pearlised button. Lined upper back panel. Rounded bottom hem with single overstitch finish. Garment dyed after assembly, colours may vary slightly from item to item. Garment dyed after assembly, colours may vary slightly from item to item. No brand label on the collar, only a size tag for easy decoration.