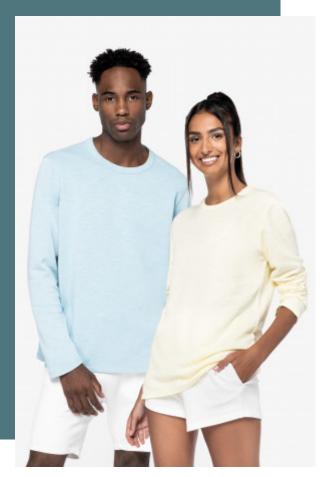

## **Eco-friendly unisex French Terry** faded crew neck sweatshirt

Made from more eco-friendly and more ethical organic cotton.

Made in Portugal, local production.

No label: 100% customisable for your project.

100 % organic cotton. Made in Portugal. Straight fit. Light French Terry inner. Neck trim. Cover stitch on armholes, neck, cuffs and bottom hem. Side slits with herringbone back. Garment dyed after assembly: colours may vary slightly. The colour may rub off on contact with light surfaces.