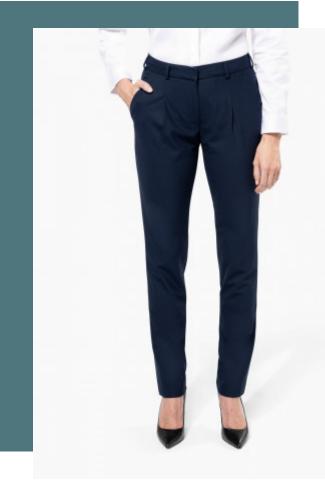

## ———— KARIBAN PREMIUM PK750 Ladies' city trousers

Elegant trousers with a neat finish.

Quality material for greater comfort.

Part of suit, goes with PK6050 suit jacket.

50% polyester / 23% viscose / 22% wool / 5% elastane. Matching 100% polyester lining. Slim fit trousers. 2 side pockets. 2 back pockets with piping. Polyester twill pocket bag. Zip fastening with metal hook and protected inside by a strip of fabric (fly tab facing) held by a button for added comfort. Belt loops at the waist. Bias tape finish inside waistband. Pleat at front of leg. No brand label, only size tag for easy decoration access.