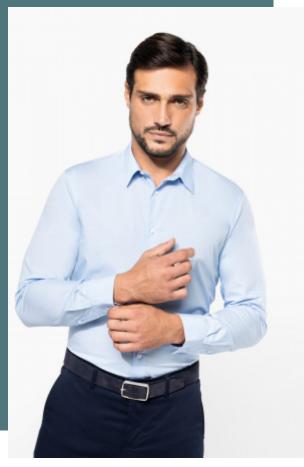

# Men's long-sleeved poplin shirt

Premium quality shirts made of poplin fabric.

Cutaway collar with removable stays.

Hem gussets, small fabric triangles that connect the front and back of the

100% organic cotton. Poplin fabric. French collar with removable frame. Mother of pearl buttons. Upper back panel. 2-button right-angle cuffs. Inserts on the sides. No brand label, only size label for easy decoration access.