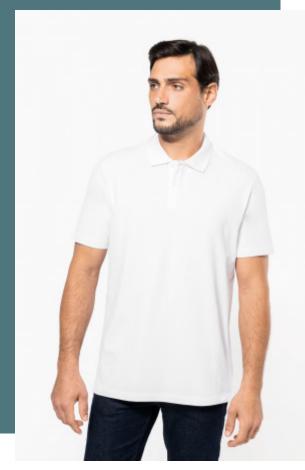

## PREMIUM PK200

# Men's short-sleeved Supima® polo shirt

Premium American Supima® cotton. This cotton's extra long fibres give it extra softness and durability.

Understated, elegant, straight fit.

95% cotton /5% elastane. Piqué knit in Supima® cotton. High-quality fabric, soft and silky to the touch. 1x1 ribbed neck, matching taped neck inside the neckline. Placket with 2 matching buttons. Shoulder seam backed with silicon band. Twin-needle overstitched finish at cuffs and hem. No brand label on neck, only size tag for easy decoration access.