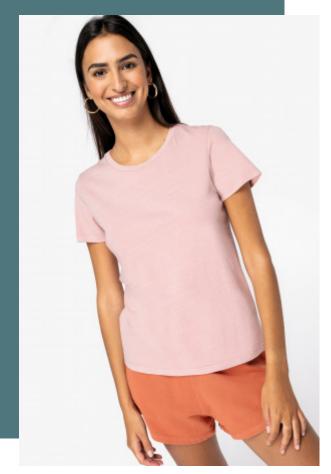

## **Eco-friendly ladies' faded t-shirt**

Made from more eco-friendly and more ethical organic cotton.

- No label: 100% customisable for your project.
- Perfectly smooth surface for optimum customisation.

100 % organic cotton. Ringspun combed cotton. Straight fit. Side stitching. Enzyme washed. 1 x 1 ribbed neckline. Inner taped neck in main material. Single stitch neckline. Twin needle finish at cuffs and hem. Garment dyed after assembly: colours may vary slightly. The colour may rub off on contact with light surfaces or clothing.