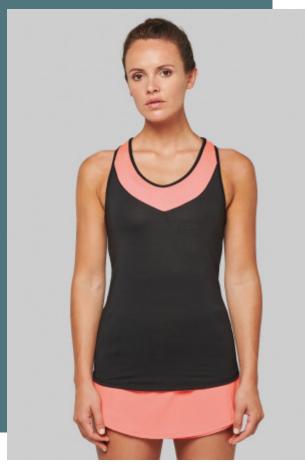

## Ladies' two-tone padel tank top

Elastane, for optimal comfort.

A close-fitting design that hugs the body perfectly.

Easy to personalise thanks to the tear-away label.

80% polyester/20% elastane. Contrasting inserts: 90% polyester/10% elastane. Jersey knit fabric. Skinny fit. Deep neckline. Bias finish on neckline and armholes and twin-needle hem. Tear-away brand label.