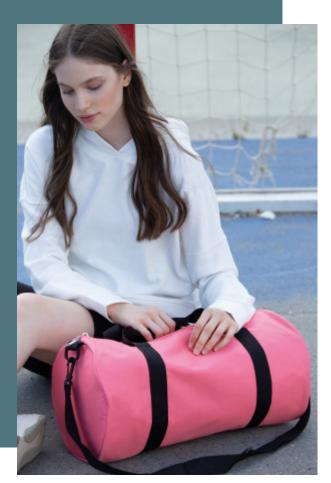

# Recycled tube bag with front pocket

Duffel shape, ideal for sports.

Adjustable crossbody for greater comfort.

Sustainable bag made from recycled fibres.

100% polyester 600D. Duffel bag made from 50% recycled polyester. Front pocket with zip fastening. Adjustable shoulder strap.

| Sizes | Capacity | Dimensions |
|-------|----------|------------|
|       |          |            |

One Size 25 I 50 cm x 25 cm x 25 cm

Grammage

345 gsm

All rights reserved ©

| 1       | ONE SIZE |  |
|---------|----------|--|
| Colours | €13.66   |  |