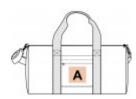

## KI0655

# Recycled tube bag with front pocket

Duffel shape, ideal for sports.

Adjustable crossbody for greater comfort.

Sustainable bag made from recycled fibres.

100% polyester 600D. Duffel bag made from 50% recycled polyester. Front pocket with zip fastening. Adjustable shoulder strap.

| Sizes | Capacity | Dimensions |
|-------|----------|------------|
|       |          |            |

One Size 25 I 50 cm x 25 cm x 25 cm

Grammage

345 gsm

















All rights reserved ©

| 1       | ONE SIZE |  |
|---------|----------|--|
| Colours | €13.66   |  |

#### **Additional information**

**Customs code** Logistic

42029298

**20** 

### **Country of origin**

**Decoration zone** China

A 10x10 cm



#### **Colours**









Green











Twilight Blue