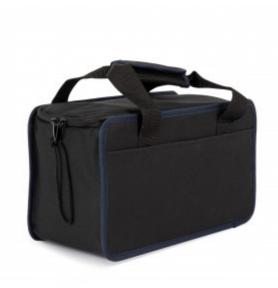

# Multi-purpose bag

Versatile, spacious and durable.

Very handy double zip fastening.

Semi-stiff side panels for guaranteed strength and hold.

100% polyester. Versatile bag with semi-rigid side panels. Top opening with dual zip fastening. Ideal for carrying objects such as plumbing valves, screws and bolts, electrical spare parts, etc.

| Sizes Capacity Dimensions |
|---------------------------|
|---------------------------|

One Size 11 I 34 cm x 16 cm x 20 cm

All rights reserved ©

| 1       | ONE SIZE |
|---------|----------|
| Colours | €14.36   |