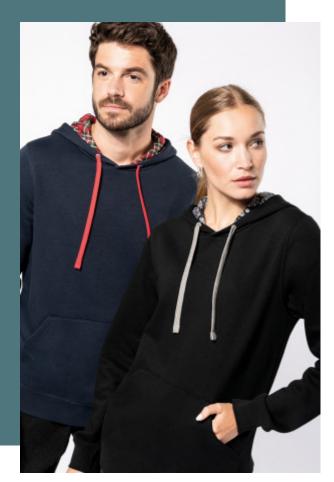

# **Unisex contrast patterned hooded** sweatshirt

Contrasting hood for an original and fashionable style.

Brushed fleece for greater softness and comfort.

Detachable label for easy decoration access.

80% combed cotton/20% polyester. 3-yarn brushed fleece. Slim fit. Straight sleeves. Kangaroo pockets. Half-moon finish at the neckline to facilitate decoration access inside the neckline. 1x1 ribbed cuffs and hem. Hood lined with themed printed cotton jersey fabric and contrasting drawstring. Tear-away brand label.

### **Colours**

Navy / Red Tartan