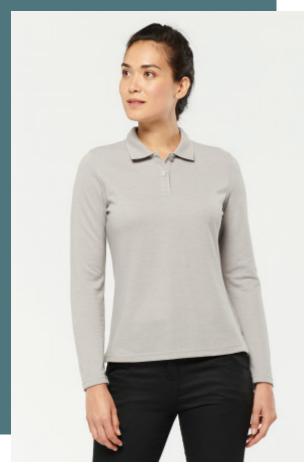

## WK277 Ladies' long-sleeved polo shirt

Made from combed cotton that is supple and comfortable to wear. SilverPlus® antibacterial treatment : reduces odours and bacteria. Resistant to washing at 60°C, low temperatures and dry cleaning.

65% polyester/35% cotton. Combed cotton, piqué knit. Washable at 60°C. Anti-bacterial and anti-pilling treatment. Placket with 2 matching buttons. Ribbed collar with contrasting taped neck. Side slits with contrasting tape for extra comfort. Twin-needle finishing on cuffs and hem. Suitable for professional use.