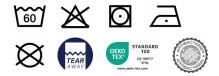

## WK277 Ladies' long-sleeved polo shirt

Made from combed cotton that is supple and comfortable to wear. SilverPlus® antibacterial treatment : reduces odours and bacteria. Resistant to washing at 60°C, low temperatures and dry cleaning.