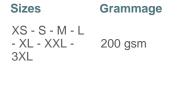

All rights reserved ©

## **Additional information**

Logistic Customs code

30 61062000

## **Colours**



White





Navy

**Country of origin** 

Bangladesh





## WK277 Ladies' long-sleeved polo shirt

Made from combed cotton that is supple and comfortable to wear. SilverPlus® antibacterial treatment : reduces odours and bacteria. Resistant to washing at 60°C, low temperatures and dry cleaning.

65% polyester/35% cotton. Combed cotton, piqué knit. Washable at 60°C. Anti-bacterial and anti-pilling treatment. Placket with 2 matching buttons. Ribbed collar with contrasting taped neck. Side slits with contrasting tape for extra comfort. Twin-needle finishing on cuffs and hem. Suitable for professional use.