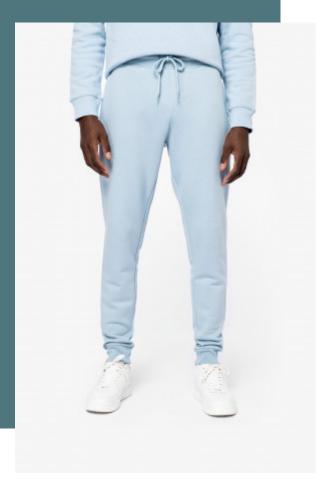

## **Eco-friendly men's jogging trousers**

3-yarn LSF (Low Shrinkage Fleece) design: hard-wearing and wash-resistant.

No label: 100% customisable for your project.

Perfectly smooth surface for optimum customisation.

85 % organic cotton / 15 % post-consumer recycled polyester. Ringspun combed cotton. Enzyme washed. 3-ply brushed fleece, LSF (Low Shrinkage Fleece). 1 x 1 rib waistband with drawstring and buttonhole eyelet. Side pockets and one back pocket with piping. 1 x 1 rib leg hem.