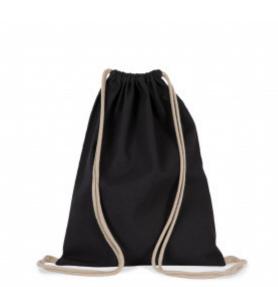

# Recycled backpack with drawstring

Bag made from recycled materials.

Small, compact and practical size.

Quick to open and close thanks to a drawstring.

Cotton / Polyester. Small drawstring bag made from 67% recycled cotton and 30% recycled polyester (Black Night), 75% recycled cotton and 22% recycled polyester (Ecume, Horizon Blue), 75% recycled cotton and 20% recycled polyester (Flint Grey). Drawstring fastening with a thick cord. Available as a kid version (KI5103).

| Sizes    | Capacity | Dimensions    |
|----------|----------|---------------|
| One Size | 13       | 35 cm x 45 cm |