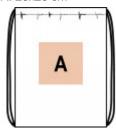

pack with drawstring

Bag made from recycled materials.

Small, compact and practical size.

Quick to open and close thanks to a drawstring.

Cotton / Polyester. Small drawstring bag made from 67% recycled cotton and 30% recycled polyester (Black Night), 75% recycled cotton and 22% recycled polyester (Ecume, Horizon Blue), 75% recycled cotton and 20% recycled polyester (Flint Grey). Drawstring fastening with a thick cord. Available as a kid version (KI5103).

| Sizes    | Capacity | Dimensions    |
|----------|----------|---------------|
| One Size | 13       | 35 cm x 45 cm |

## Grammage

200 gsm



















All rights reserved ©

## **Additional information**

#### Logistic Customs code

100 42029291

#### **Country of origin**

Bangladesh

#### **Decoration zone**

A: 20x20 cm



#### **Colours**











Horizon Blue