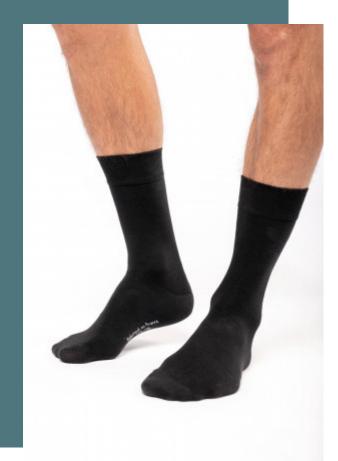

## Mid-length dress socks in organic cotton - "Origine France garantie"

Unparalleled comfort and incredible softness.

Reinforced toe and heel for greater durability

75% organic cotton / 23% polyamide / 2% elastane. Combed cotton yarn. Gauge 14 knit. French Origin Guaranteed. Mid-length. Reinforced heel and toe. "Made in France" jacquard insert and size information on the bottom of the sock. Double thickness rib at the top of the upper for maximum comfort.