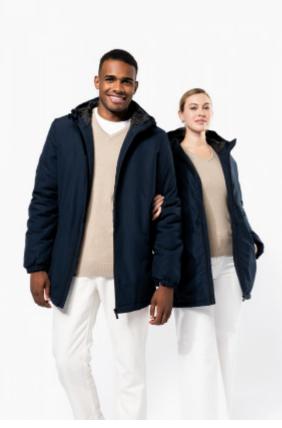

## Unisex recycled hooded parka

Warm parka perfect for facing the cold.

Soft, peach skin feel.

Fashion and eco-responsibility.

100% polyester. This parka is made from 100% post-consumer recycled polyester. Water repellent fabric. Peach-skin finish for a softer touch. 210T black polyester taffeta lining. Quilted inner: 100% polyester. Regular fit. Nylon zip fastening with metal zip puller. Polyester lined 3-panel hood with drawstring and stoppers. 2 zipped front pockets. 1 inner pocket with tear release fastening. Elasticated cuffs. Drop hem for extra comfort. Fabric patch inside neck for customization. Invisible zip at left side and hem for decoration access. No brand label for easy customization.