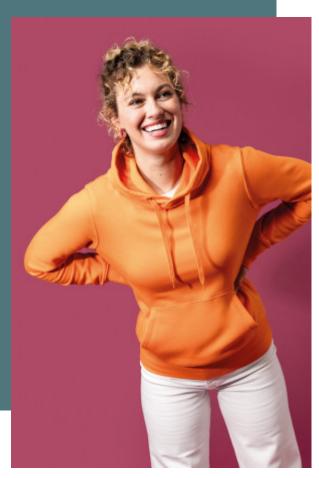

# KARIBAN

# Ladies' eco-friendly hooded sweatshirt

Fashion and eco-responsibility.

Made from 3-yarn LSF: hard-wearing and resistant in the wash

No label: 100 % customisable for your brand.

85% cotton/15% polyester. Made from 85% organic cotton and 15% post-consumer recycled polyester. 100% cotton outer surface.LSF (Low Shrinkage Fleece) 3-thread brushed fleece. Combed cotton. Enzyme-washed. Straight fit. 1x1 ribbed neck, cuffs and hem in tubular assembling for a better finish. Kangaroo pocket. Lined hood with 180 gr 100% cotton Jersey. Matching jersey taped neck and half-moon finish inside neck. Twin needle stitching at neck, cuffs and hem. No brand label at neck, size tab only for ease of rebranding.