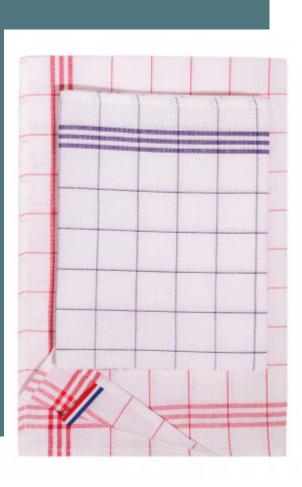

# Checked glass towel - "Origine France Garantie"

Cotton/linen blend: perfect absorption and durability for delicate dishes

- Does not leave any marks or fluff on glasses
- "French Origin Guaranteed Made in Brittany"

50% linen / 50% cotton. Cotton canvas. Checked and striped tea towel. French flag tricolor tab for hanging. "Origine France Garantie. Fabriqué en Bretagne" detachable self-adhesive label. To ensure better absorbency, leave the tea towel to soak in cold water for 12 hours then wash 2 to 3 times at recommended wash temperature. Dimensions : Height 80 cm x Width 53 cm.