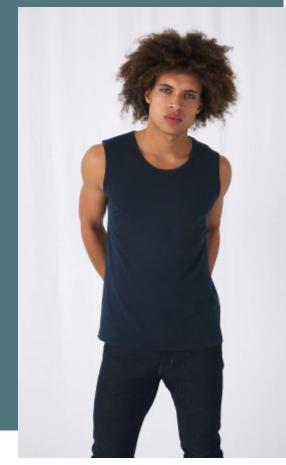

## **Men's Athletic Move Tank Top**

Smooth surface perfect for decoration.

Soft to the touch and comfortable to wear.

100% preshrunk ringspun cotton (Sport Grey: 85% preshrunk ringspun cotton/15% viscose). Deep round neck with piping in self fabric. Piping in self fabric at armholes. Bottom hem with double topstitching. Tubular construction.