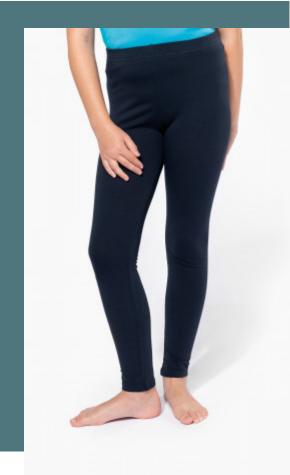

PRO//CT.® PA1014 **Kids' leggings** 

5% elastane and elasticated waist for greater comfort.

95% cotton/5% elastane for solid colours. 71% Cotton/24% Viscose/5% Elastane for marl colour. Jersey fabric. Elasticated waist.