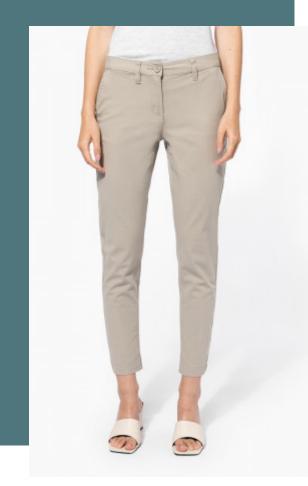

## Ladies' above-the-ankle trousers

Enzyme-washed twill fabric for optimum wash resistance.

Modern 7/8 fit and peach skin finish for a soft feel and impeccable look.

Premium Collection.

98% cotton twill / 2% elastane. Enzyme washed fabric for optimal comfort. Above-the-ankle cut with side slit at the hem. 2 Italian side pockets and 1 ticket pocket. 2 back pockets with piping and reinforced seams, only decorative one on white. Buttoned and zip fastening. Waistband with belt loops. Modern style. This product has been specially treated and appears intentionally aged. This manufacturing process results in colour variations between products and makes each piece unique.

| Sizes                                                                        | Grammage |
|------------------------------------------------------------------------------|----------|
| 34 FR - 36<br>FR - 38 FR -<br>40 FR - 42<br>FR - 44 FR -<br>46 FR - 48<br>FR | 245 gsm  |
|                                                                              |          |