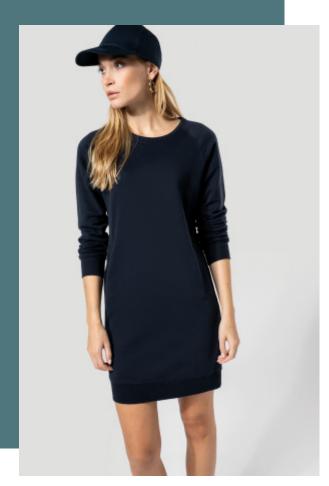

## **Organic fleece lounge dress**

Loose and relaxed fit.

Soft to the touch and extremely comfortable to wear.

Lounge Collection. NO LABEL.

Plain colourways: 91% cotton / 9% polyester. Marl colourways: 87% cotton / 9% polyester / 4% viscose.) All colourways are made from organic cotton. Round neckline. Soft-handfeel French terry. Raglan sleeves. 2 front piped pockets. Ribbed cuffs and hem. No brand label at neck, only size tab for easy rebranding.

Sizes Grammage

XS - S - M - L 270 gsm

- XI

**Country of origin** 

All rights reserved ©

| 1       | XS - XL |
|---------|---------|
| Colours | €36.26  |