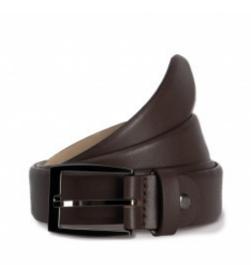

## Adjustable round edge classic belt

Made in Italy to guarantee unparalleled quality. Rounded edge finish, resistance, elegance, and finesse thanks to full-grain Italian cow leather, thickness: 30 mm.

Easy to adjust thanks to a screw clasp.

Supplied in a cotton pouch for easy decoration access.

100% leather. Outer with full grain cowhide leather with aniline finish. Inner with suede nubuck cowhide split leather. Rounded edge belt made in Italy. Thickness: 30 mm. Available in two sizes: 90 cm and 105 cm. Can be adjusted to fit sizes XS to size XXL by shortening the belt length to the correct size thanks to a clasp screw. Supplied in a cotton pouch for ease of decoration.