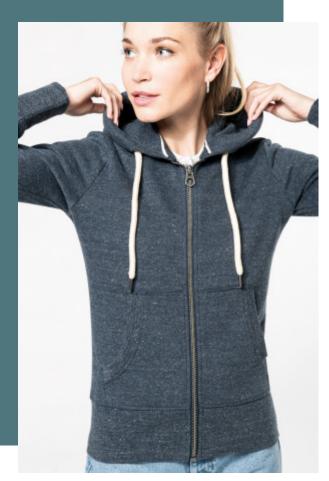

# Ladies' vintage zipped hooded sweatshirt

Faded look for a unique and trendy style.

Soft and comfortable brushed fleece with a peach skin finish.

Vintage Collection. NO LABEL.

80% cotton / 20% polyester (Ash Heather : 79% cotton / 20% polyester / 1% viscose). Brushed fleece. Peached soft touch and "Vintage" look. Metal zipper. Lined hood. Contrasting round drawstring on hood. Double herringbone twill taped neck. Kangaroo pockets. Ribbed cuffs and hem. This product has been specially treated and appears intentionally aged. This manufacturing process results in colour variations between products and makes each piece unique. No brand label, only size information for easy relabelling.

#### Grammage Sizes

XS - S - M - L 350 gsm - XL - XXL

All rights reserved ©