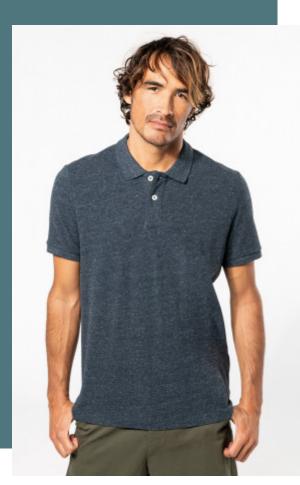

### Men's vintage short sleeve polo shirt

Intentionally faded for a unique and trendy look.

Contemporary, casual style.

Vintage Collection. NO LABEL.

100% cotton (Ash Heather : 98 % cotton / 2 % viscose). "Vintage" look piqué knit. Ribbed neck. Double herringbone twill taped neck and side slits. Placket with 2 contrasting buttons. Twin needle finish at hem and ribbed cuffs. This product has been specially treated and appears intentionally aged. This manufacturing process results in colour variations between products and makes each piece unique. No brand label at neck, only size information for easy relabelling.

Grammage Sizes

S - M - L - XL 220 gsm - XXL - 3XL

All rights reserved ©