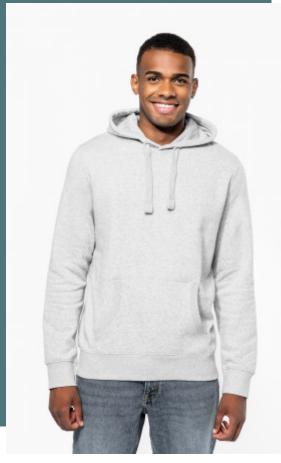

## **Hooded sweatshirt**

Excellent print surface, hard-wearing and resistant in the wash.

In keeping with the casual, urban spirit of the LSF sweatshirt range.

Softness and comfort guaranteed.

80% cotton / 20% polyester (Ash Heather : 79% cotton / 20% polyester / 1% viscose). 100% cotton outer surface. LSF (Low Shrinkage Fleece) treatment. 3-thread brushed fleece in combed cotton. Set-in sleeves. Contrasting taped neck (Oxford Grey contrast for all colours, except for Oxford Grey and Ash Heather body where neck tape is Navy). Waffle hood lining with drawstring. Kangaroo pockets. Ribbed cuffs and hem.