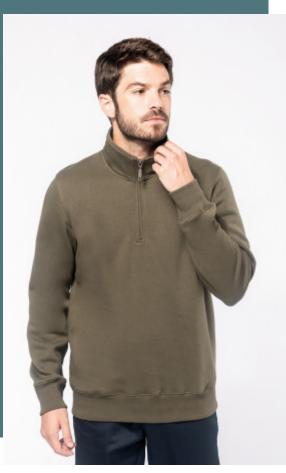

## Zipped neck sweatshirt

Excellent print surface, hard-wearing and resistant in the wash.

In keeping with the casual, urban spirit of the LSF sweatshirt range.

Softness and comfort guaranteed.

80% cotton / 20% polyester (Ash Heather : 79% cotton / 20% polyester / 1% viscose). 100% cotton outer surface. LSF (Low Shrinkage Fleece) treatment. 3-thread brushed fleece in combed cotton. Set-in sleeves. Zip neck with matching plastic zipper. Contrasting taped neck (Oxford Grey contrast for all colours, except for Oxford Grey and Ash Heather body where neck tape is Navy). Ribbed cuffs and hem.