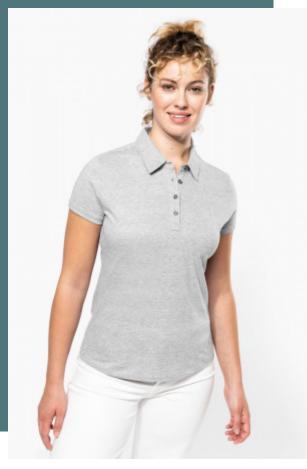

# Ladies' short sleeved jersey polo

Elegant, timeless shirt collar.

Placket with 4 metal buttons and shoulder yoke.

Made from jersey knit: easy-care and very comfortable.

100% combed cotton (French Navy Heather : 80% cotton / 20% polyester - Grey Heather : 65% polyester / 35% cotton - Oxford Grey : 90% cotton / 10% viscose). Jersey knit fabric. Shirt collar. Placket with 4 metal buttons. Shoulder yoke. Ribbed cuffs. Twin needle finish at hem.