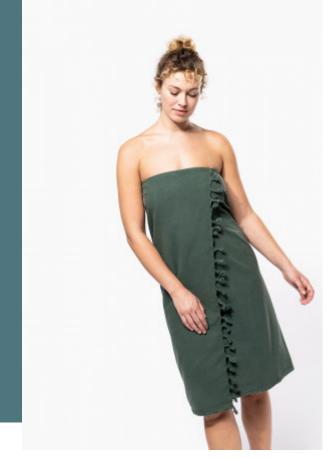

## KARIBAN K133 Vintage fouta

intage routa

Faded look, Vintage Sapphire or Vintage Graphite colourway.

Twisted fringing with knot.

Made from 100% cotton.

100% cotton. Dimensions 165 cm x 90 cm. Washed effect. Twisted and knotted fringes. This product has been specially treated and appears intentionally aged. This manufacturing process results in colour variations between products and makes each piece unique.