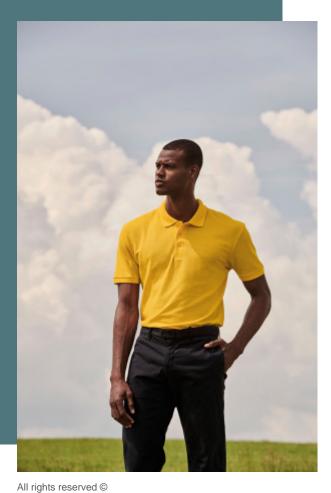

# 65/35 Men's Polo Shirt (63-402-0)

Excellent durability – does not lose its shape.

Soft and comfortable to wear.

Easy-care.

65% polyester/35% cotton. Collar and sleeves in 1x1 rib. 3-button placket with self-coloured buttons. Spare button in inner seam. Neck tape. Reinforced shoulder stitching. Guaranteed to perform at 60°C wash.

## **Colours**

White

Royal Blue

Black

Orange

Red

Sky Blue

Heather Grey