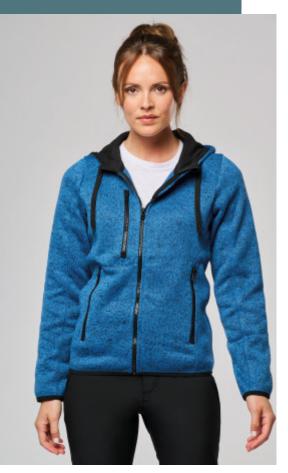

## Ladies' heather hooded jacket

100% polyester brushed inner knit for durability and comfort.

Hood with contrasting flat drawstring.

Inner brushed knit in 100% polyester. 2 contrasting zipped front pockets and 1 contrasting zipped chest pocket. Hood with contrasting 100% cotton jersey lining and contrasting drawcord. Cuffs and hem with contrasting elasticated binding. Panels with topstitch finishing.

| Sizes                                 | Grammage |
|---------------------------------------|----------|
| XS - S - M - L<br>- XL - XXL -<br>3XL | 345 gsm  |

All rights reserved ©