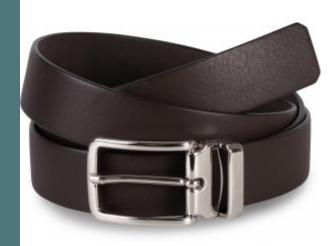

## Classic belt in full grain leather - 30 mm

Made in Italy to guarantee unparalleled savoir-faire. Resistance, elegance, and finesse thanks to full-grain Italian leather, thickness:

Supplied in a cotton pouch for easy decoration access.

Detachable buckle. Adjustment for a wider range of sizes: from XS to

100% leather. Outer in full grain cowhide leather with aniline finish. Inner in suede nubuck cowhide split leather. Made in Italy. Thickness: 30 mm. Total length: 125 cm. Can be adjusted to fit sizes XS to XXL by shortening the belt length since the buckle is detachable. Supplied in a cotton pouch for ease of decoration.