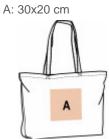

Large hold-all bag in jute canvas and cotton (juco). Cotton lining. Zipped inner pocket. Gusset. 65 cm handles in the same fabric and colour. Magnetic press stud fastening.

| Sizes    | Capacity | Dimensions            |
|----------|----------|-----------------------|
| One Size | 35 I     | 54 cm x 17 cm x 42 cm |

### India

**Country of origin** 

**Decoration zone** 