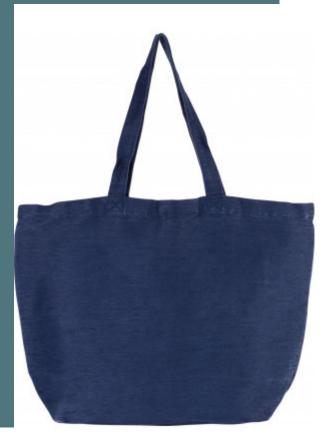

Large hold-all bag in jute canvas and cotton (juco). Cotton lining. Zipped inner pocket. Gusset. 65 cm handles in the same fabric and colour. Magnetic press stud fastening.

| Sizes    | Capacity | Dimensions            |
|----------|----------|-----------------------|
| One Size | 35 I     | 54 cm x 17 cm x 42 cm |

#### Colours

Washed Crimson Red

Washed

Midnight

Blue

Washed